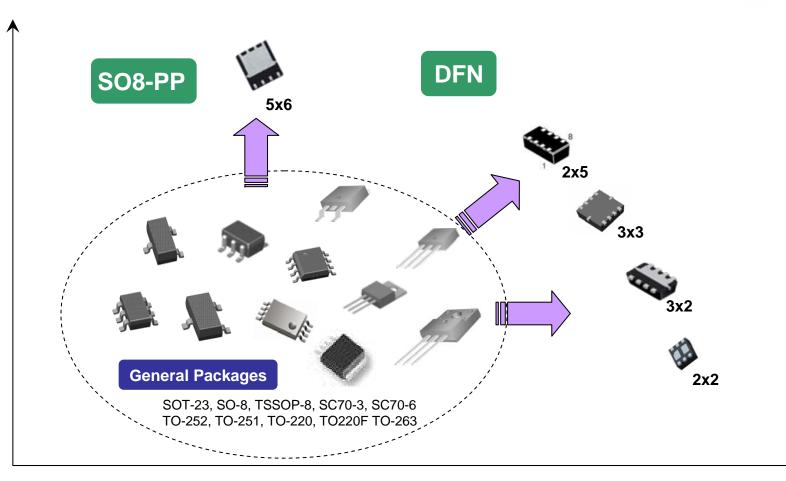

Process development is a balance of performance, ruggedness and cost

Higher Performance

**Smaller Form Factors** 