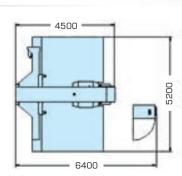

Fast, high-accuracy index mechanism

Closed water cooling circuit for motor of the punching unit

Main dimensions

material surfaces

**Programmable Clamp** Setting (PCS)

> Wear resistant brush tables, sheet weight up to 200 kg