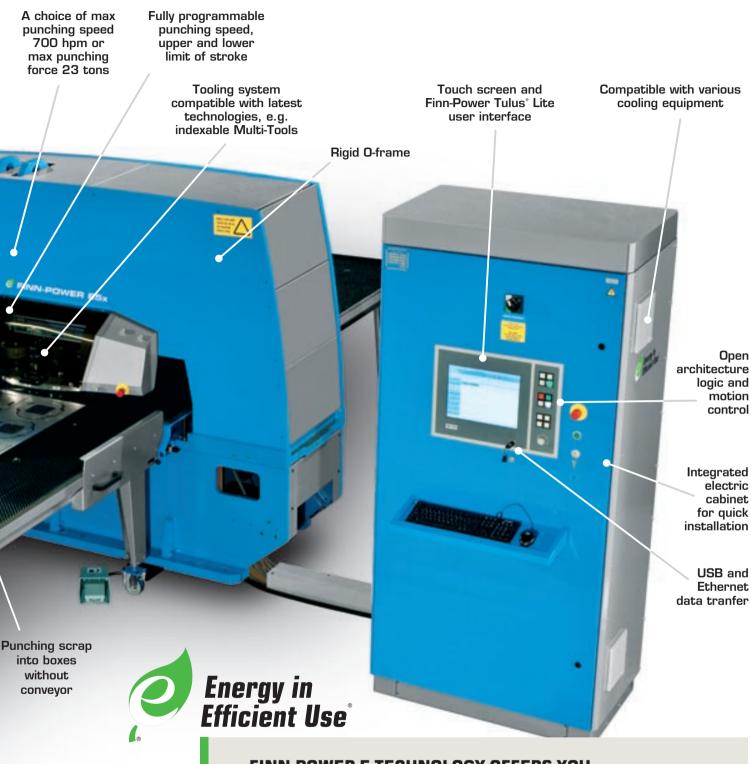

### **FINN-POWER E TECHNOLOGY OFFERS YOU**

Sheet size 2,500 mm (96") without repositioning Punching speed up to 700 hpm / 1 mm between holes Punching forces 17 or 23 ton (18.7 or 25.3 US ton) Tool rotation speed 133 rpm

Average power consumption: 5 kVA / 4 kW Power consumption on stand-by: less than 0.5 kW

Power supply connection: 15 kVA (3 x 20 A fuse / 400 V)

Flexibly yours®