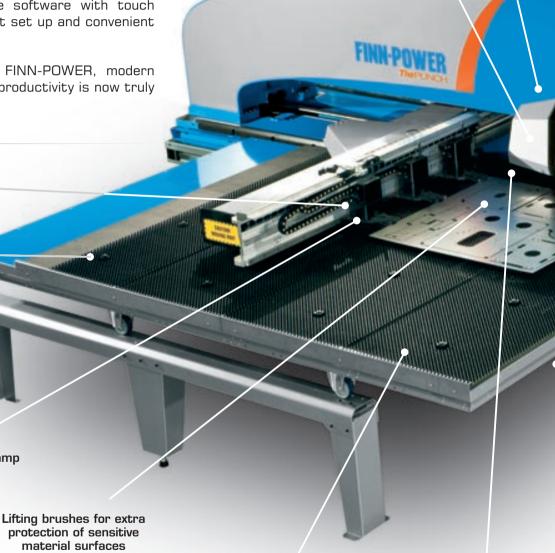

With the new E5x by FINN-POWER, modern servo electric punching productivity is now truly within easy reach.

Pneumatic central clamp

locking system

Easyloading system

Accurate punching movement — excellent forming and marking capability

Fast, high-accuracy index mechanism

Closed water cooling circuit for motor of the punching unit

Main dimensions

material surfaces

**Programmable Clamp** Setting (PCS)

> Wear resistant brush tables, sheet weight up to 200 kg

Work chute for max 500 mm x 500 mm components

The machine shown includes some optional equipment