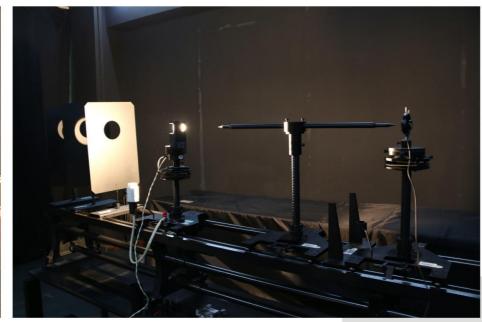

# 光学实验室

东莞世通光学实验室始建于2014年,实验室面积80多平方,室内采用哑光漆粉刷,全关闭光源时,室内光照 接近0Lux,实验室中央配有一条6米长的精密光学导轨和1200W精密工作电源,是光强和光照的主要设备, 光学实验室以市场为导向,开拓了一批技术成熟、市场前景广阔的项目,标准包括:可见/紫外杂散光测量装 置、紫外可见分光标准装置,标准光照度灯、亮度光强标准灯、光谱测色仪、标准白板、标准色板、光度检 定装置等。2016年建立照度计计量标准,计量标准证书号:2016莞量标证字第050号。