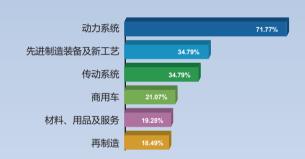

众多氢气发动机、双燃料发动机、燃料电池及核心零部件等全线新品首发亮相,国家级专精特新小巨人企业集中展示,充分显示内燃机产业转型升级重大创新成果。2022动博会倾力打造全球最具影响力之一的传统动力、混合动力、新能源动力协同发展的重要平台。

#### 同期举办多场高端行业会议、技术论坛,大咖云集

展会期间将召开中国内燃机工业协会理事(扩大)会议、中 缸径多缸柴油机分会2022年会、中国内燃机工业协会增压 器分会2022年度增压技术研讨会、活塞运动组件分会2022 年会员代表大会暨技术交流会、内燃机再制造专业委员会 2022年会、中国汽车热管理创新发展与前沿技术高峰论 坛、中国国际内燃机工业可持续发展论坛,云集行业院士、 专家、学者、企业领导、技术骨干,畅谈新理念、新技术、 新工艺。

#### 线上线下同步展示,拓宽受众群体

当今互联网时代,线上展会为传统会展增光添色,本届展会将进一步加大与专业行业媒体的合作,在线直播互动,让未能莅临现场的观众在线实时饱览展会盛况。









知名度高

中国国际内燃机及零部件展览会 迄今已成功举办20届,是行业 内权威展示平台。

覆盖面广

以内燃机及动力装备为核心,连接行业上下游,覆盖整个动力产业链。

曝光率高

获得众多国内外强势媒体的密 集型报道,帮助企业宣传造势, 推广新产品。



展会拥有丰富的用户资源和强 大的数据库,通过多种形式邀 请采购商到场洽谈采购。

## 与国际化的专业买家商务对接

#### 专业观众构成



- A 制造企业 67.40%
- B 经销商/代理商 11.93%
- C 科研院所 5.37%
- D 进出口贸易商 4.17%
- E 第三方服务机构 3.78%
- F 媒体 2.19%
- G 原材料供应商 1.59%
- H 其他 0.20%

#### 观众感兴趣的展品类别



## 收费标准

| 展位类型 | 标准展位 (9平米起租,以9的整数倍递增)                                                | 光地展位 (36平米起租)                                                   |
|------|----------------------------------------------------------------------|-----------------------------------------------------------------|
| 展位费用 | 16500元/9m²                                                           | 1620元/m²                                                        |
| 包含   | 两面/三面2.5米高展墙,企业中英文楣板,地毯、<br>洽谈桌*1、折叠椅*2、照明灯*2、<br>5A/220V插座*1、废纸篓*1。 | 此为空地,不包含任何设施。参展企业需自行<br>设计搭建施工,并需向主场搭建商另行缴纳搭<br>建管理费及申请租用电源、电箱。 |

#### 更多详情请联络

电 话: +86 10 8731 3532 传 真: +86 10 8731 0977

地 址:北京市朝阳区东三环南路98号高和蓝峰大厦A座503室

官方网站: www.enginechina.com.cn



关注展会微信公众号 获取更多行业资讯

展会微信二维码