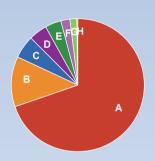

#### 专业观众构成

- A 制造企业 67.40%
- B 经销商/代理商 11.93%
- C 科研院所 5.37%
- D 进出口贸易商 4.17%
- E 第三方服务机构 3.78%
- F 媒体 2.19%
- G 原材料供应商 1.59%
- H 其他 0.20%